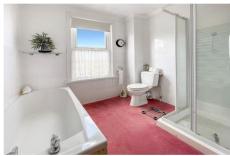

9' 6" x 8' 0" (2.9m x 2.44m)

Off bedroom 2 - this family bathroom has a large builtin linen cupboard. separate shower cubicle, w/c basin and panelled bath.

Outside

The property currently has a large off street parking space for one vehicle -but with a little work could provide room for 2! -At the rear is a westerly facing garden with brick workshop - complete with power and lighting. Lawn, planting, fruit trees and a small green house.