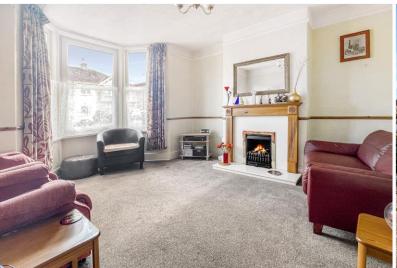

## 2 BedroomEnd Terrace House

12' 4" x 13' 5" (3.75m x 4.1m) into Bay **Sitting Room** 

A bright main reception, with bay window and focal point fireplace and inset gas fire.

12' 2" x 11' 0" (3.72m x 3.36m) **Dining Room** 