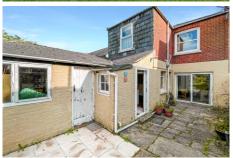

**Utility** 7' 7" x 5' 9" (2.3m x 1.75m)

Useful additional space. plumbing for a washing machine and space for additional white goods. Boiler. Side door to the garden.

Downstairs w/c and basin.

First Floor

9' 6" x 8' 0" (2.9m x 2.44m)

Off bedroom 2 - this family bathroom has a large builtin linen cupboard. separate shower cubicle, w/c basin and panelled bath.

Outside

The property currently has a large off street parking space for one vehicle -but with a little work could provide room for 2! -At the rear is a westerly facing garden with brick workshop - complete with power and lighting. Lawn, planting, fruit trees and a small green house.