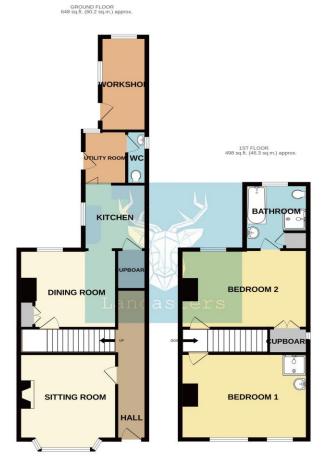

## 2 BedroomEnd Terrace House

12' 4" x 13' 5" (3.75m x 4.1m) into Bay **Sitting Room** 

A bright main reception, with bay window and focal point fireplace and inset gas fire.

12' 2" x 11' 0" (3.72m x 3.36m) **Dining Room** 

A second reception, with rear aspect. Understairs storage cupboard. Open plan to....

**Kitchen** 9'2" x 8' 0" (2.8m x 2.43m)

Arranged with a series of floor and wall mounted units. Side aspect window. Large pantry style cupboard built in.

**Utility** 7' 7" x 5' 9" (2.3m x 1.75m)

Useful additional space. plumbing for a washing machine and space for additional white goods. Boiler. Side door to the garden.

Downstairs w/c and basin.

First Floor

15' 9" x 11' 3" (4.81m x 3.44m) **Bedroom 1** 

A large bright master bedroom. Corner shower and basin.

Bedroom 2 15' 9" x 11' 1" (4.81m x 3.39m)

A second large double bedroom with rear aspect. built in cupboard over the stairs.

9' 6" x 8' 0" (2.9m x 2.44m)

Off bedroom 2 - this family bathroom has a large builtin linen cupboard. separate shower cubicle, w/c basin and panelled bath.

Outside

The property currently has a large off street parking space for one vehicle -but with a little work could provide room for 2! -At the rear is a westerly facing garden with brick workshop - complete with power and lighting. Lawn, planting, fruit trees and a small green house.