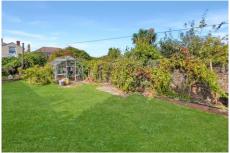

9' 6" x 8' 0" (2.9m x 2.44m)

Off bedroom 2 - this family bathroom has a large builtin linen cupboard. separate shower cubicle, w/c basin and panelled bath.

Outside

The property currently has a large off street parking space for one vehicle -but with a little work could provide room for 2! -At the rear is a westerly facing garden with brick workshop - complete with power and lighting. Lawn, planting, fruit trees and a small green house.