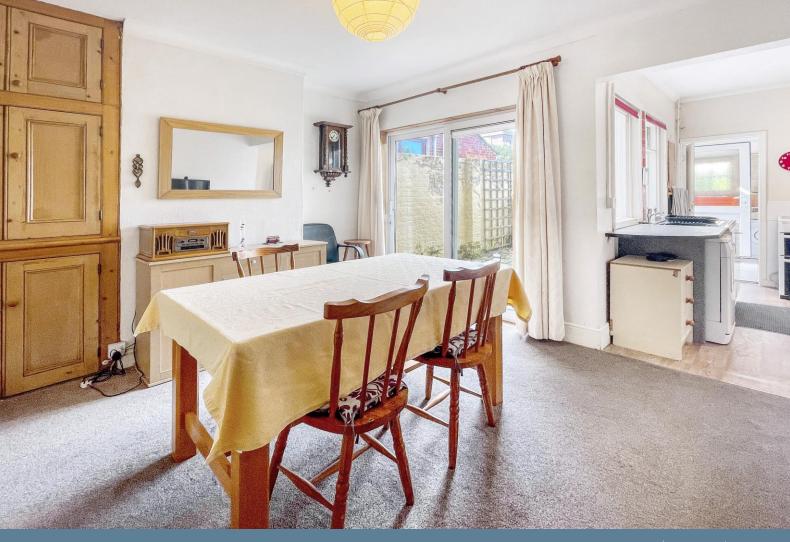

## 2 BedroomEnd Terrace House

12' 4" x 13' 5" (3.75m x 4.1m) into Bay **Sitting Room** 

A bright main reception, with bay window and focal point fireplace and inset gas fire.

12' 2" x 11' 0" (3.72m x 3.36m) **Dining Room** 

A second reception, with rear aspect. Understairs storage cupboard. Open plan to....

**Kitchen** 9'2" x 8' 0" (2.8m x 2.43m)

Arranged with a series of floor and wall mounted units. Side aspect window. Large pantry style cupboard built in.