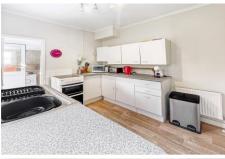

A second reception, with rear aspect. Understairs storage cupboard. Open plan to....

**Kitchen** 9'2" x 8' 0" (2.8m x 2.43m)

Arranged with a series of floor and wall mounted units. Side aspect window. Large pantry style cupboard built in.