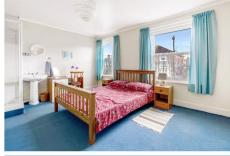

15' 9" x 11' 3" (4.81m x 3.44m) **Bedroom 1** 

A large bright master bedroom. Corner shower and basin.

Bedroom 2 15' 9" x 11' 1" (4.81m x 3.39m)

A second large double bedroom with rear aspect. built in cupboard over the stairs.