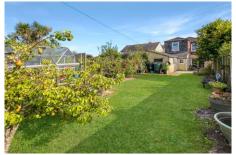

9' 6" x 8' 0" (2.9m x 2.44m)

Off bedroom 2 - this family bathroom has a large builtin linen cupboard. separate shower cubicle, w/c basin and panelled bath.

Outside

The property currently has a large off street parking space for one vehicle -but with a little work could provide room for 2! -At the rear is a westerly facing garden with brick workshop - complete with power and lighting. Lawn, planting, fruit trees and a small green house.